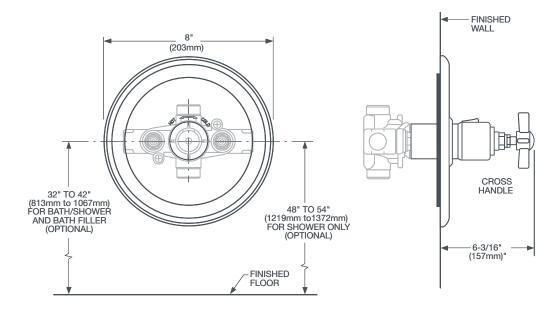

# **PRODUCT NUMBER**

D35107514.XXX D35000510.191 D35000530.191

**IMPORTANT:** These measurements are subject to change or cancellation. No responsibility is assumed for use of superseded or voided pages.