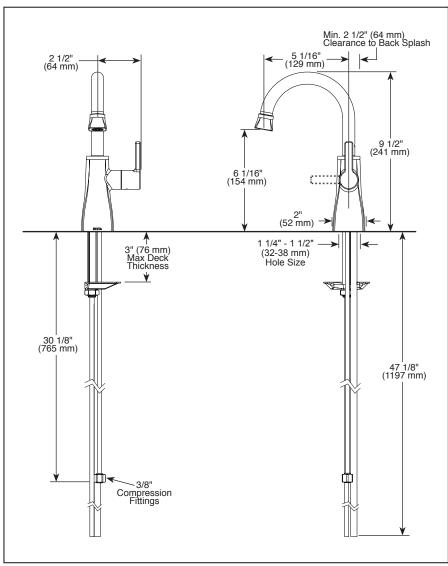

### **STANDARD SPECIFICATIONS:**

- Laminar water stream with max flow rate 1.5 gpm @ 60 psi, 5.7 L/min @ 414 kPa
- Works with RO systems, filtered water systems, or as a cold
- Spout swings 360°
- Single lever handle design
- Air gap included with 1/4" tube for RO system and 3/8" tube
- Mounting wrench to assist in tightening mounting nut securely
- Integrated supply tube with 3/8" compression fitting