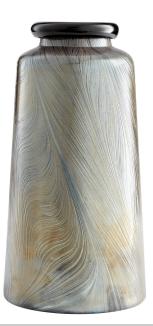

## **Cypress Vase**

| Item #:    | 10451            |
|------------|------------------|
| Color:     | Damascus<br>Grey |
| Height:    | 15"              |
| Width/Dia. | : 7.75"          |

Update your home's look, add a pop of color to your tabletop ensemble with the Cypress vase. Available in three different size options, these colorful accents feature wavy colorations in a Damascus grey, gradient finish. These contemporary vessels are ideal for your spring floral arrangements. Perfect for any style design: contemporary, traditional, or transitional, these glassware pieces will fit your needs.