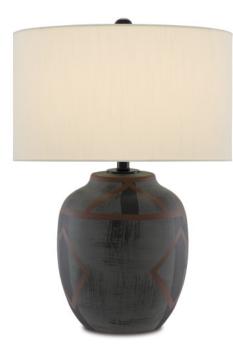

## Juste Table Lamp

Overall: 24.25"h x 17"dia

Finish: Dark Blue/Matte Black Materials: Terracotta

Item Weight: 11 lb Number of Lights: 1 Sugggested Bulb: A Standard Socket Type: E26 Watts per Socket / Item: 150 / 150

Cord: 6' Clear Switch: 3-Way Turn Knob Shade: Off White Shantung Shade Dimensions: 17" x 10"h

The painterly surface of our Juste Table Lamp was created by our artisans who are so skilled at glazing. The terracotta body of the black table lamp has been ornamented with a translucent dark blue smearing over which brown geometric shapes have been layered. We've topped this artisanal lamp with an off-white shantung shade.