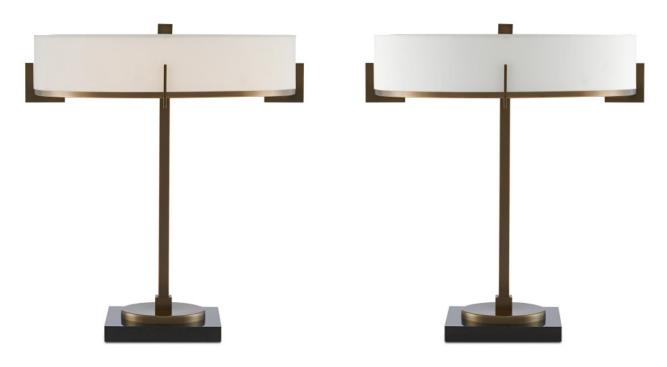

## Jacobi Table Lamp 6000-0438

Overall: 21.5"h x 18.75"w x 18.75"d

Finish: Antique Brass/Black Materials: Metal/Marble

Item Weight: 12 lb Number of Lights: 3 Sugggested Bulb: B Torpedo Tip Socket Type: E12 Watts per Socket / Item: 7 / 21

Cord: 6' Silver Switch: 1-Way Cord Switch Shade: Off White Shantung Shade Dimensions: 18" x 4"h Design notes of our Jacobi Table Lamp include the thin stem rising from a black marble base that is similar in width to the finial, the sleek off-white shantung shade, and how the shade is clasped by geometric accents. This gold lamp is made of metal in a brushed brass finish.