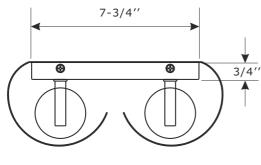

TOP VIEW

FRONT VIEW

SIDE VIEW

ASSEMBLY INSTRUCTION MODEL#MOQ-A3692-PN

## Part Numbers

- A. (1)-Mounting hardware
- B. (1)-Metal shade
- C. (4)-Screw
- D. (1)-Backplate L10''xW7-3/4''xD3/4'' #XRF3692PNBKP10IN
- E. (2)-Socket