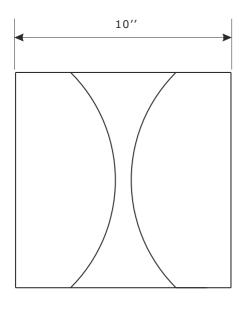

TOP VIEW

FRONT VIEW

SIDE VIEW

ASSEMBLY INSTRUCTION MODEL#MOQ-A3692-PN

## Part Numbers

- A. (1)-Mounting hardware
- B. (1)-Metal shade
- C. (4)-Screw
- D. (1)-Backplate L10''xW7-3/4''xD3/4'' #XRF3692PNBKP10IN
- E. (2)-Socket