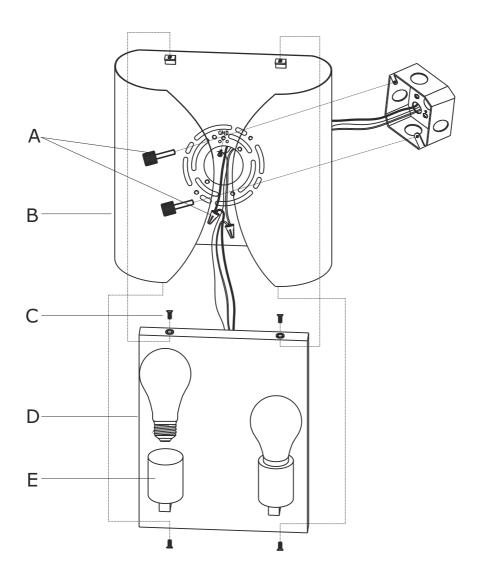

## How to install

- 1. Install the metal shade to the outlet box using two knurled nut screws.
- 2. Install backplate into the metal shade, and secure with the screws.
- 3. Install the bulb(not included) into socket.

## Part Numbers

- A. (1)-Mounting hardware
- B. (1)-Metal shade
- C. (4)-Screw
- D. (1)-Backplate L10''xW7-3/4''xD3/4'' #XRF3692PNBKP10IN
- E. (2)-Socket