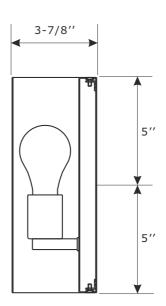

LIGHTING THE WAY FOR SIXTY YEARS

## ASSEMBLY INSTRUCTION MODEL#MOQ-A3692-PN



All electrical components must be installed by a licensed electrician in accordance with the National Electric Code and the appropriate local electrical codes.



You will need 2- Medium Base Bulb 40 Watts Recommended 60 Watts Max. USE LED BULBS FOR EXTENDED USE

## How to install

- 1. Install the metal shade to the outlet box using two knurled nut screws.
- 2. Install backplate into the metal shade, and secure with the screws.
- 3. Install the bulb(not included) into socket.



TOP VIEW



FRONT VIEW



SIDE VIEW



ASSEMBLY INSTRUCTION MODEL#MOQ-A3692-PN

## Part Number

## Part Numbers

- A. (1)-Mounting hardware
- B. (1)-Metal shade
- C. (4)-Screw
- D. (1)-Backplate L10''xW7-3/4''xD3/4'' #XRF3692PNBKP10IN
- E. (2)-Socket