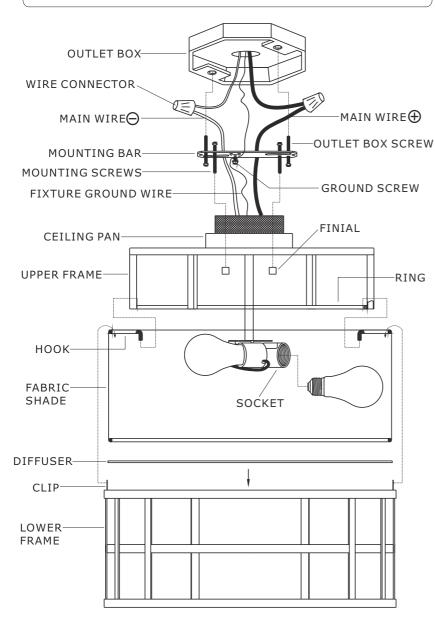

## ASSEMBLY AND DRESSING INSTRUCTIONS

## HOW TO REPLACE THE BULB:

PLEASE TAKE THE LOWER FRAME OFF THE UPPER FRAME TO CHANGE THE BULB.

WARNING: This product can expose you to Lead which is known to the state of California to cause cancer and/or birth defects or reproductive harm. For more information go to www.P65Warnings.ca.gov

All electrical components must be installed by a licensed electrician in accordance with the National Electric Code and the appropriate local electrical codes.

You will need 3 Medium base bulbs 60 Watts recommended, Use LED bulbs for Extended use. Bulb not included

## **HOW TO INSTALL:**

- 1. INSTALL THE CEILING PAN AND UPPER FRAME ONTO THE OUTLET BOX.
- 2. SLIDE THE GLASS DIFFUSER ONTO THE BOTTOM OF LOWER FRAME.
- 3. SLIDE THE FABRIC SHADE INSIDE THE LOWER FRAME AND SECURE IT WITH CLIPS.
- 4. INSTALL THE BULB ONTO SOCKETS.
- 5.RAISE THE LOWER FRAME UP AND HANG IT ONTO THE RING ON THE BOTTOM OF UPPER FRAME.