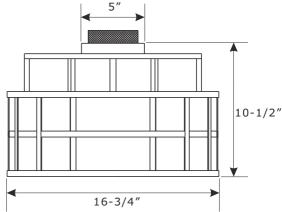

## **HOW TO INSTALL:**

- 1. INSTALL THE CEILING PAN AND UPPER FRAME ONTO THE OUTLET BOX.
- 2. SLIDE THE GLASS DIFFUSER ONTO THE BOTTOM OF LOWER FRAME.
- 3. SLIDE THE FABRIC SHADE INSIDE THE LOWER FRAME AND SECURE IT WITH CLIPS.
- 4. INSTALL THE BULB ONTO SOCKETS.
- 5.RAISE THE LOWER FRAME UP AND HANG IT ONTO THE RING ON THE BOTTOM OF UPPER FRAME.