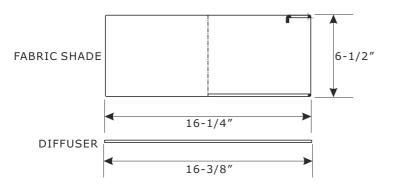

## **HOW TO INSTALL:**

- 1. INSTALL THE CEILING PAN AND UPPER FRAME ONTO THE OUTLET BOX.
- 2. SLIDE THE GLASS DIFFUSER ONTO THE BOTTOM OF LOWER FRAME.
- 3. SLIDE THE FABRIC SHADE INSIDE THE LOWER FRAME AND SECURE IT WITH CLIPS.
- 4. INSTALL THE BULB ONTO SOCKETS.
- 5.RAISE THE LOWER FRAME UP AND HANG IT ONTO THE RING ON THE BOTTOM OF UPPER FRAME.