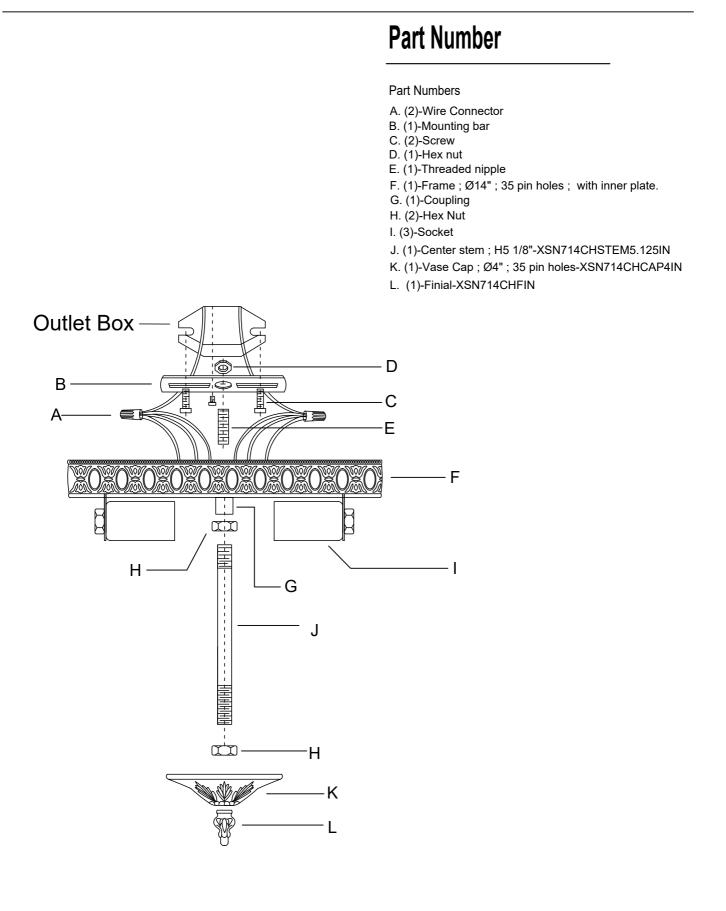

## HOW TO INSTALL:

Place the fixture parts on a soft cloth-covered platform before installation of fixture.

- 1. Install the mounting bar onto the outlet box.
- Raise the Frame up over the threaded nipple on the mounting bar. After the wire connection is completed, Secure with the coupling.
- 3. Screw the center stem onto the coupling and secure with the nut.
- Adjust the hex nut along the bottom end of the center stem to allow the vase cap to stay in the correct position. Secure the cap with the finial.
- 5. Dress the crystals as illustrated.