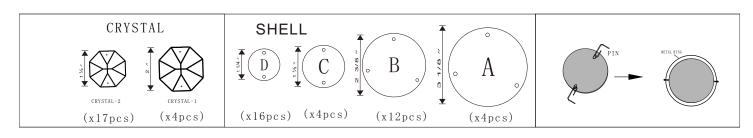

Please Note :

FRAME

THREAD IN SIDE

NOTICE: TURN OFF THE FRAME TO CHANGE THE BULB

We have included 2pcs extra shell and 1pc extra crystal for each Palla Collection fixture. If needed, please reference the given illustration on how to replace the shell.