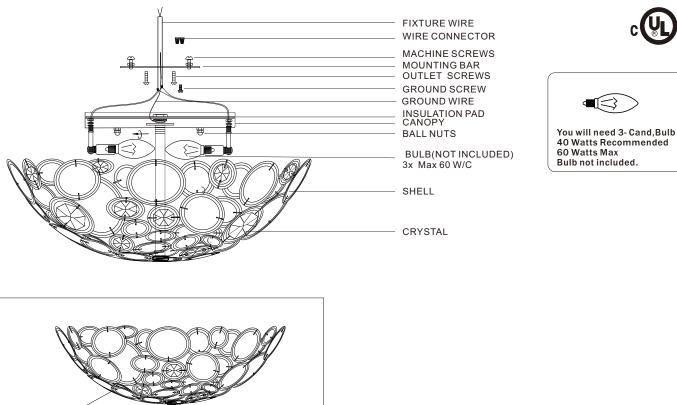

## MODEL#:524-SA ASSEMBLY AND DRESSING INSTRUCTIONS

All electrical components must be installed by a licensed electrician in accordance with the National Electric Code and the appropriate local electrical codes.

Please Note :

FRAME

THREAD IN SIDE

NOTICE: TURN OFF THE FRAME TO CHANGE THE BULB

We have included 2pcs extra shell and 1pc extra crystal for each Palla Collection fixture. If needed, please reference the given illustration on how to replace the shell.