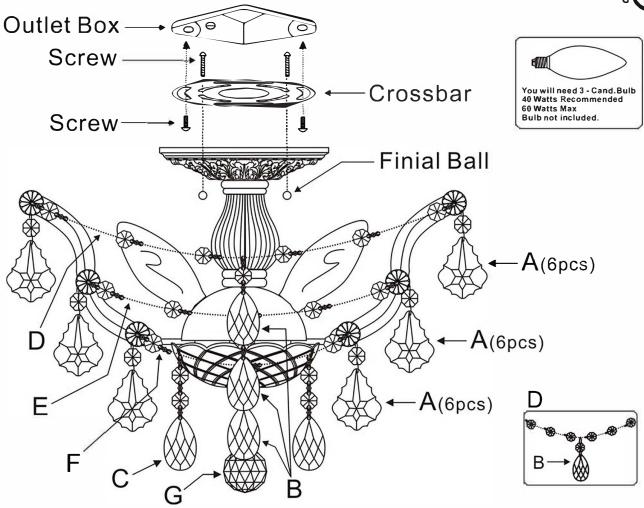

## MODEL#:4430-GD-CL-S ASSEMBLY AND DRESSING INSTRUCTIONS

All electrical components must be installed by a licensed electrician in accordance with the National Electric Code and the appropriate local electrical codes.

(14mm+63mm) \* 18sets

B= <del>◆</del>◆

(14mm+50mm) \* 18sets

C= •••

(14mm\*2+50mm) \*6sets

D= \*\*\*\*

(14mm\*6) \* 6sets

E= \*\*\*

L 3 holes

(14mm with 2 holes x 4+ 14mm with 3 holes x1) \* 6sets

F= **⊕**•

L<sub>3 holes</sub>

(14mm with 2 holes x 2+ 14mm with 3 holes x1)\*6sets

 $G = \bigoplus (14mm + 40mm) * 1pc$ 