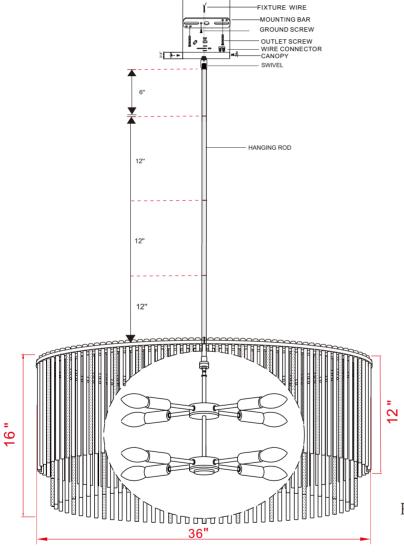

## MODEL#:398-CH ASSEMBLY AND DRESSING INSTRUCTIONS

All electrical components must be installed by a licensed electrician in accordance with the National Electric Code and the appropriate local electrical codes.

You will need 8- Cand Bulb 40 Watts Recommended 60 Watts Max Bulb not included.

PS: The pattern of the rods to the following 3 clear rods + 1frosted and then repeat

| "A"=16"GLASS ROD(CLEAR)x 60pcs    |
|-----------------------------------|
| "A"=16"GLASS ROD(FROSTED)x 20pcs  |
| "B"=12"GLASS ROD(CLEAR) x 60pcs   |
| "B"=12"GLASS ROD(FROSTED) x 20pcs |

## Please Note:

We have included extra glass rod for each Bleeker Collection fixture. If needed, please reference the given illustration on how to replace the glass rod.