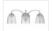

## **Glass or Shade Color**

The Serene is a lighting collection with beautifully sculpted lines. The metal and clear seeded or white frosted glass is a blend of understated tranquility that soothes and balances with your surroundings.

## Specs

Mounting LocationDampBulb BaseMediumBulbs3Bulb SizeA19Bulb TypeIncandescentBulb Wattage60Carton Size (CU FT)1.33

Glass or Shade Color

Clear Seeded

**Dimensions** 

| Width (in.)            | 22.63 |
|------------------------|-------|
| Height (in.)           | 8.75  |
| Leadwire Length (in.)  | 8     |
| Extension (in.)        | 7.88  |
| Backplate Depth (in.)  | 1.10  |
| Backplate Length (in.) | 5.59  |
| Backplate Width (in.)  | 5.59  |
| Backplate Height (in.) | 5.59  |