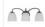

## **Glass or Shade Color**

The Serene is a lighting collection with beautifully sculpted lines. The metal and clear seeded or white frosted glass is a blend of understated tranquility that soothes and balances with your surroundings.

## Specs

Mounting LocationDampBulb BaseMediumBulbs3Bulb SizeA19Bulb TypeIncandescentBulb Wattage60Carton Size (CU FT)1.33

Glass or Shade Color

Clear Seeded

**Dimensions** 

| Width (in.)            | 22.63 |
|------------------------|-------|
| Height (in.)           | 8.75  |
| Leadwire Length (in.)  | 8     |
| Extension (in.)        | 7.88  |
| Backplate Depth (in.)  | 1.10  |
| Backplate Length (in.) | 5.59  |
| Backplate Width (in.)  | 5.59  |
| Backplate Height (in.) | 5.59  |