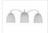

## **Glass or Shade Color**

The Serene is a lighting collection with beautifully sculpted lines. The metal and clear seeded or white frosted glass is a blend of understated tranquility that soothes and balances with your surroundings.

## Specs

Mounting LocationDampBulb BaseMediumBulbs3Bulb SizeA19Bulb TypeIncandescentBulb Wattage60Carton Size (CU FT)1.33

Glass or Shade Color

Clear Seeded

**Dimensions** 

| Width (in.)            | 22.63 |
|------------------------|-------|
| Height (in.)           | 8.75  |
| Leadwire Length (in.)  | 8     |
| Extension (in.)        | 7.88  |
| Backplate Depth (in.)  | 1.10  |
| Backplate Length (in.) | 5.59  |
| Backplate Width (in.)  | 5.59  |
| Backplate Height (in.) | 5.59  |