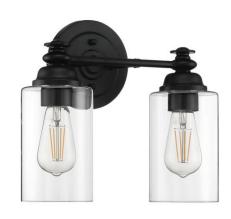

# Dardyn - 49802-FB-C

2 Light Vanity

#### **Color** Flat Black

#### Glass or Shade Color Clear

The Dardyn series combines straight line design with todays most important finishes to create something extraordinarily simple. Pristine, oversized clear glass shades accompany this striking collection. The Dardyn magnificently lights up any room in your home for a glow that is modestly beautiful.