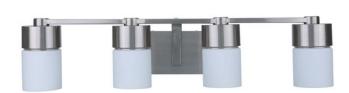

## **CRAFTMADE**

4 Light Vanity

**Color** Brushed Polished Nickel

Clean lines, white opal glass with a subtle nod to industrial make the District an ideal choice equally at home in a transitional or traditional setting.

## **Specs**

Mounting Location Damp
Bulb Base Medium
Bulbs 4
Bulb Size A19
Bulb Type Incandescent
Bulb Wattage 60
Carton Size (CU FT) 1.42
Glass or Shade Color White Opal

## **Dimensions**

| Width (in.)            | 31.25 |
|------------------------|-------|
| Height (in.)           | 7     |
| Extension (in.)        | 6.50  |
| Backplate Depth (in.)  | 0.79  |
| Backplate Length (in.) | 7.50  |
| Backplate Height (in.) | 4.75  |