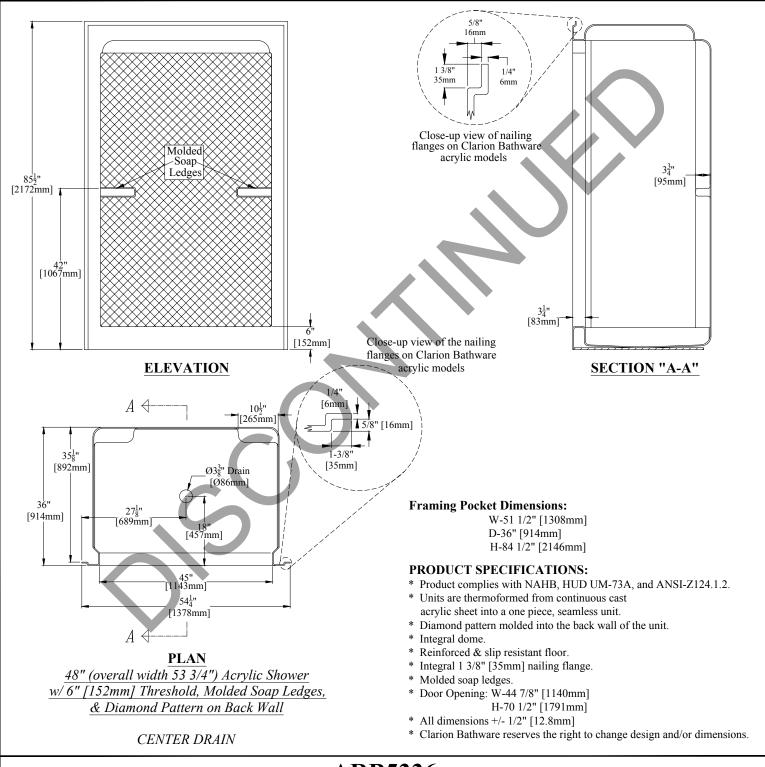

## **ARB5336**

48" (overall width 53 3/4") Acrylic Shower w/ 6" [152mm] Threshold, Molded Soap Ledges, Diamond Pattern on Back Wall, & Center Drain

| Clarion BATHWARE                         | Phone: (814) 226-5374<br>Toll Free: (800) 576-9228 | Signatures For Approval: Customer: Arch./Engr: | Date: | Dwg. #<br>ARB5336-CUT          |
|------------------------------------------|----------------------------------------------------|------------------------------------------------|-------|--------------------------------|
| 44 Amsler Ave.<br>Shippenville, PA 16254 | Fax: (814) 226-0730 www.clarionbathware.com        | Quote #: Job Name:                             |       | Dwg. By: NMH<br>DATE: 5/4/2017 |