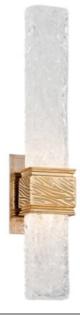

# Freeze

Product ID **253-12** Click to Show Price

#### **DIMENSIONAL INFORMATION**

Height 21.38" ADA Compliant Yes Hanging Type -Canopy/Backplate 4.75"W X 6.00"H Width 4.75" Extension 3.50" Top To Center 13.75" Weight 8.60lb.

# **AVAILABLE FINISHES**

Gold Leaf W Polished Stainless