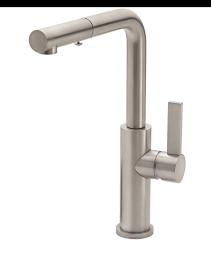

## **Corsano**®

## Main Pull-Out Kitchen Faucet

## **Features**

- Available in 28 finishes including 13 PVD finishes
- · All brass construction including sprayhead
- 360° rotating spout
- · One button control for aerated or spray stream
- · Spray jets have easy-to-clean surface
- · Quiet polymer-braided hose with rotating joint
- · Ceramic disc cartridge
- Max flow rate: 1.8 gpm (6.8 L/min)

## **Codes/Standards Applicable**

Product meets or exceeds the following:

- ASME A112.18.1/CSA B125.1
- NSF 61, NSF 372, CEC & DOE
- Commonwealth of MA
- · ADA compliant

K51-110-FB-SN shown

K51-110-XX

| Handle<br>Style             | Α                                    | В                           | С                      | 10-3/16"<br>[259]                                        |
|-----------------------------|--------------------------------------|-----------------------------|------------------------|----------------------------------------------------------|
| FB                          | 8-1/8"<br>[206]                      | 4-1/8"<br>[105]             | 3-13/16"<br>[97]       |                                                          |
| BFB                         | 8-1/8"<br>[206]                      | 4-1/8"<br>[105]             | 3-13/16"<br>[97]       | 90°                                                      |
| ST                          | 7-11/16"<br>[195]                    | 3-15/16"<br>[100]           | 3-7/16"<br>[87]        | B                                                        |
| BST                         | 7-11/16"<br>[195]                    | 3-15/16"<br>[100]           | 3-7/16"<br>[87]        | 8-5/16" [212]                                            |
|                             |                                      |                             |                        | 12-1/16"<br>[306]<br>4-1/4"<br>[108]<br>02-3/16"<br>[56] |
|                             | 1-5/8" (<br>[42]<br>2-3/8" (<br>[60] | max<br>ess spacer           |                        | 17-3/4" [450]                                            |
| Through-Hole Specifications |                                      |                             |                        | 3/8" compression fitting                                 |
| <u>Mir</u><br>Ø1-1          |                                      | <u>ommended</u><br>Ø 1-3/8" | <u>Max</u><br>Ø 1-3/8" |                                                          |
| [32m                        | m] [                                 | 35mm]                       | [38mm]                 |                                                          |