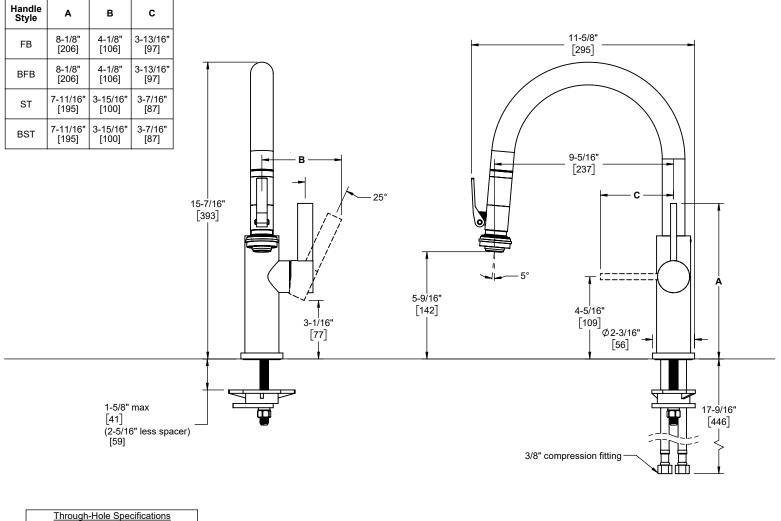

K51-102SQ-XX

| <u></u>    |             |         |
|------------|-------------|---------|
| <u>Min</u> | Recommended | Max     |
| Ø1-1/4"    | Ø 1-3/8"    | Ø1-3/8" |
| [32]       | [35]        | [35]    |

Specifications subject to change without notice

Dimensions are inches, rounded to 1/16" [Dimensions in brackets are mm, rounded to 1mm]

K51-102SQ-XX\_sp\_210216