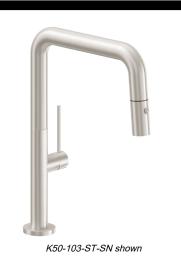

## <u>Poetto</u>®

Pull-Down Kitchen Faucet - Quad Spout

## Features

- Available in 28 finishes including 13 PVD finishes
- All brass construction including sprayhead
- 360° rotating spout with magnetic sprayhead docking
- One button control for aerated or spray stream
- Spray jets have easy-to-clean surface
- Quiet polymer-braided hose with rotating joint
- Ceramic disc cartridge
- Max flow rate: 1.8 gpm (6.8 L/min)