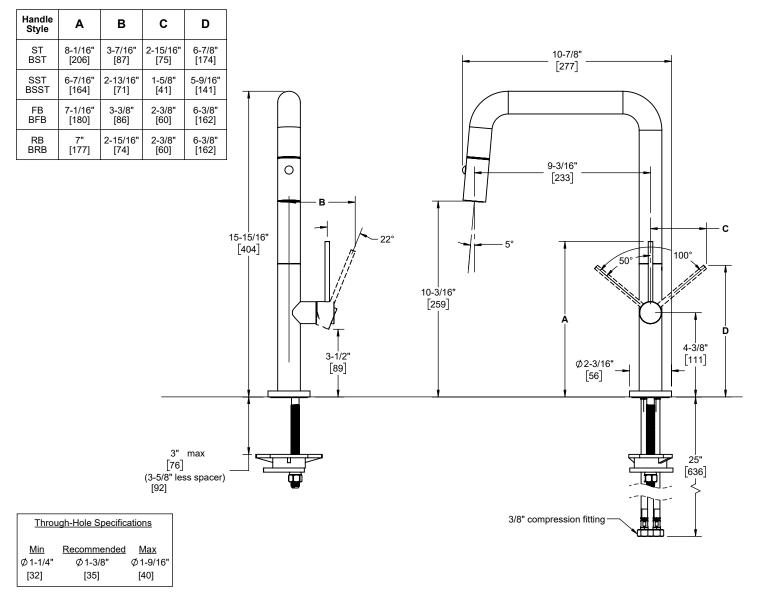

Specifications subject to change without notice

Dimensions are inches, rounded to 1/16" [Dimensions in brackets are mm, rounded to 1mm]