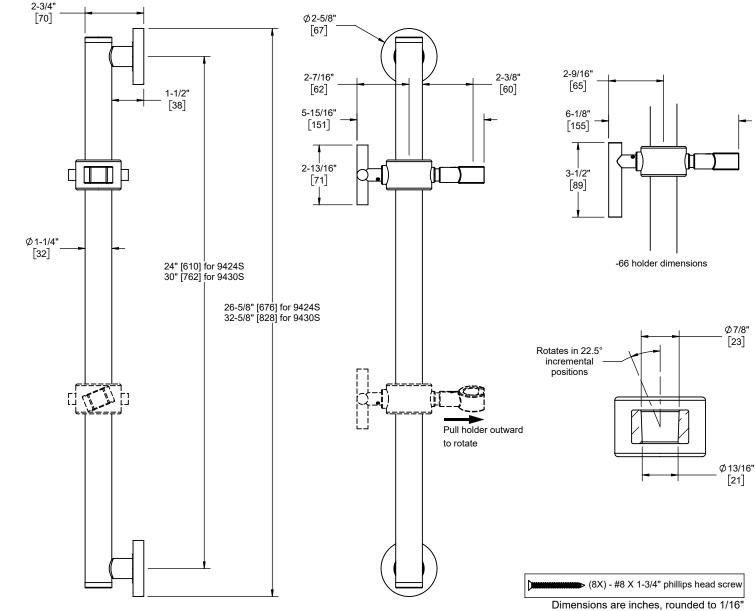

## **Features**

- · 25+ artisan finishes including 12 PVD finishes
- · All brass construction
- · Adjustable position slide with positive-lock swivel holder
- · Accepts most conical handshower hoses
- · Right or left handed based on installation
- 1-1/4" diameter bar
- · Concealed mounting
- Mounting hardware included

## **Codes/Standards Applicable**

Product meets or exceeds the following:

- ASME A112.18.1/CSA B125.1
- ADA compliant grab bar

Specifications subject to change without notice

Dimensions are inches, rounded to 1/16" [Dimensions in brackets are mm, rounded to 1mm]