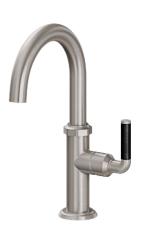

## **Codes/Standards Applicable**

Product meets or exceeds the following:

- ASME A112.18.1/CSA B125.1
- NSF 61, NSF 372, CEC & DOE
- EPA WaterSense
- Commonwealth of MA
- ADA compliant (lever handle)

3109XK-1-SN shown