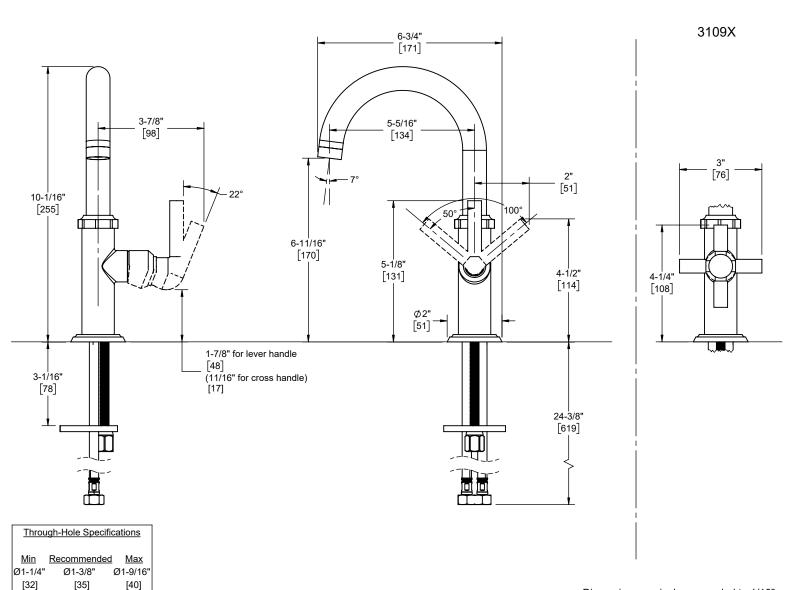

## **Features**

- · Available in 28 finishes including 13 PVD finishes
- · All brass construction
- 5-5/16" spout center to center
- · Single handle operation cartridge with ceramic disc
- · Flexible braided hoses for ease of installation
- 1.2gpm (4.5 L/min) max flow rate

## **Codes/Standards Applicable**

Product meets or exceeds the following:

- ASME A112.18.1/CSA B125.1
- NSF 61, NSF 372, CEC & DOE
- EPA WaterSense
- Commonwealth of MA
- ADA compliant (lever handle)

3109XK-1-SN shown

3109-1 3109F-1 3109K-1 3109X-1 3109XF-1 3109XK-1

Specifications subject to change without notice

Dimensions are inches, rounded to 1/16" [Dimensions in brackets are mm, rounded to 1mm]