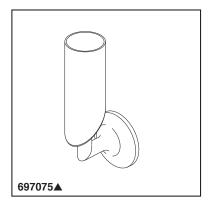

# 3 5/32" (80 mm) Dia. 11 3/4" (298 mm) 4 5/8" (117 mm) Dia. 4 1/2" (114 mm) From Wall

lacktriangle Designate proper finish suffix