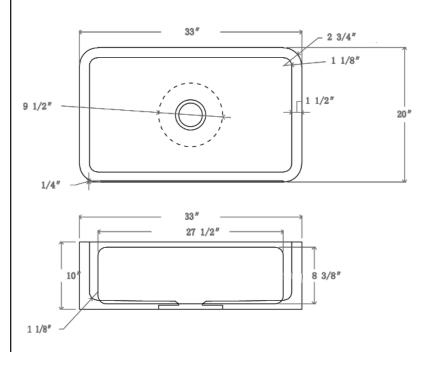

## 33" ANKRA SINGLE BOWL FARMER SINK

Cat. No FSGSB4002

W: 33"

D: 20"

H: 10"

\*Please do NOT cut hole without template or actual product.

## **Interior Dimensions:**

Basin Interior: 27-1/2" W x17" D

Basin Depth: 8-3/8"