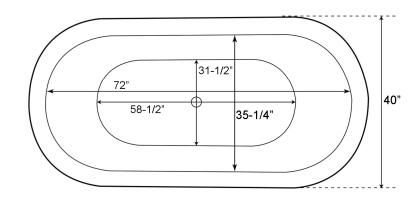

## 78" SOMERSET COPPER DOUBLE ROLL TOP TUB

Cat. No.
COTDRN75B-AC

L: 78" W: 40" H: 25"

Rim: 3" W

Water depth: 19" to top of tub