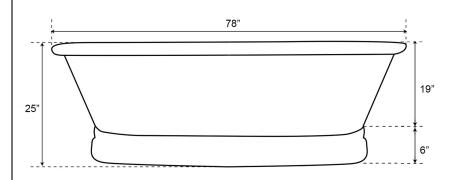

## 78" SOMERSET COPPER DOUBLE ROLL TOP TUB

Cat. No.
COTDRN75B-AC

L: 78" W: 40" H: 25"

Rim: 3" W

Water depth: 19" to top of tub