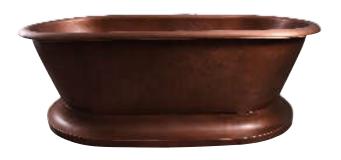

## 78" SOMERSET COPPER DOUBLE ROLL TOP TUB

Cat. No.
COTDRN75B-AC

L: 78" W: 40" H: 25"

Rim: 3" W

Water depth: 19" to top of tub

## Features:

- ► Constructed of 16 gauge copper (Copper is a living finish and will patina over time)
- ► Hammered antique copper inside and out
- ► Hand polished
- ► No faucet holes
- ► No overflow
- ► Decorative base included
- ▶ Drain is in the center of the tub
- ► Hand-crafted construction makes each tub unique
- ► Tub is thoroughly inspected before shipment