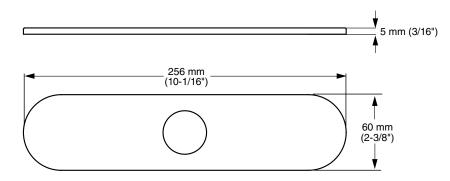

## **PRODUCT FEATURES:**

- For use with Clean-IR<sup>™</sup> Sensor-Operated faucets
- Metal construction with putty plate
- 4" Deck Plate Dimensions: 6-1/2" x 2-1/2" x 1/4" (165 x 63 x 6 mm)
- 8" Deck Plate Dimensions: 10" x 2-1/2" x 3/16" (256 x 60 x 5 mm)