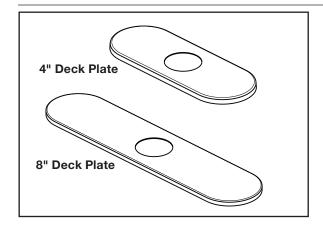

#### □ 70204P0 4" Deck Plate

Metal construction with putty plate.

• 70208P0 8" Deck Plate Metal construction with putty plate.

## **PRODUCT FEATURES:**

- For use with Clean-IR<sup>™</sup> Sensor-Operated faucets
- Metal construction with putty plate
- 4" Deck Plate Dimensions: 6-1/2" x 2-1/2" x 1/4" (165 x 63 x 6 mm)
- 8" Deck Plate Dimensions: 10" x 2-1/2" x 3/16" (256 x 60 x 5 mm)