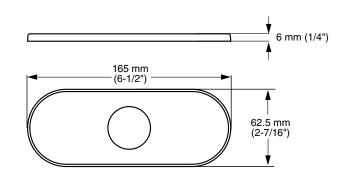

## **PRODUCT FEATURES:**

- For use with Clean-IR<sup>™</sup> Sensor-Operated faucets
- Metal construction with putty plate
- 4" Deck Plate Dimensions: 6-1/2" x 2-1/2" x 1/4" (165 x 63 x 6 mm)
- 8" Deck Plate Dimensions: 10" x 2-1/2" x 3/16" (256 x 60 x 5 mm)