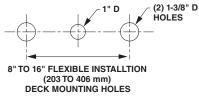

1. DECK THICKNESS TOTAL DECK THICKNESS UP TO 2-1/2"

# 2. FINISHED DECK FINISHED DECK VARIABILITY

ACCOMMODATES DECKING MATERIAL (TILE, MARBLE, CORIAN®...) TO 1" THICK

#### 3. FITTING MOUNTING SURFACE ADJUSTABILITY, TO 1-1/2" THICK

4. ACRYLIC BATHS
ADJUSTABILITY, TO 1-1/2" THICK

PART OF LIXIL