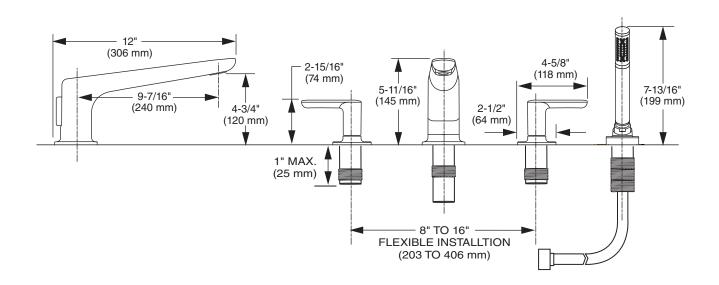

### **GENERAL DESCRIPTION:**

Installs with Flash Rough valve platform. Washerless 1/4 turn ceramic disc valve cartridges. Durable brass spout. Metal lever handles. Trim kit provides an additional 1" installation adjustability for finished deck.

1. DECK THICKNESS TOTAL DECK THICKNESS UP TO 2-1/2"

# 2. FINISHED DECK FINISHED DECK VARIABILITY

ACCOMMODATES DECKING MATERIAL (TILE, MARBLE, CORIAN®...) TO 1" THICK

#### 3. FITTING MOUNTING SURFACE ADJUSTABILITY, TO 1-1/2" THICK

4. ACRYLIC BATHS
ADJUSTABILITY, TO 1-1/2" THICK

PART OF LIXIL