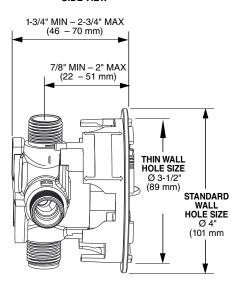

#### SIDE VIEW

NOTE: TO AVOID SHOWER RISE OR OTHER RELATED ISSUES, DO NOT USE PEX CONNECTIONS ON ANY OF THE OUTLETS.

**Wide Rough-in Range:** From 1-3/4" to 2-3/4" from finished wall to the back of the valve.