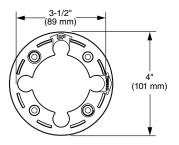

### PLASTER GUARD FRONT VIEW

**Back-to-Back Capability:** Hot and cold can be reversed quickly and easily.

**Exclusive Plaster Guard:** Plaster guard is designed to protect valve and act as a guide during installation. It can serve as mounting support for thin-wall installations.