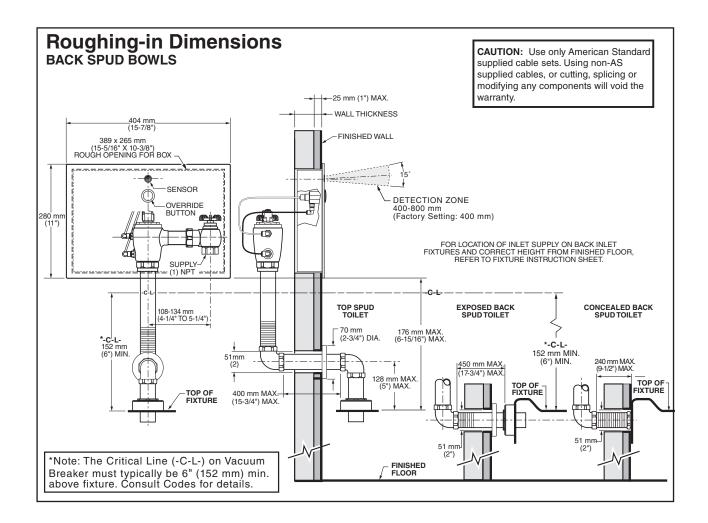

### GENERAL DESCRIPTION:

Concealed, Sensor Operated Selectronic Toilet Flush Valve with Wall Box (Front Access) for floor mount bowls with 1-1/2" exposed back spud.

#### SUGGESTED SPECIFICATION

Electronic, sensor activated toilet flush valve for floor-mount bowls (with 1-1/2" exposed back spud) shall feature self-cleaning piston valve with integral wiper spring in refill orifice to prevent clogging. Shall feature a fully mechanical manual override that can flush the valve without power. Shall also feature a dezincification-resistant brass valve body and vandal-resistant stainless steel wall box that includes the sensor and manual override button. Includes angle stop with back-flow protection and hand wheel. Sweat solder adapter and vacuum breaker also included. Must be installed and maintained from the front. Flush Valve shall be American Standard Model # 606B\_3\_1.007.