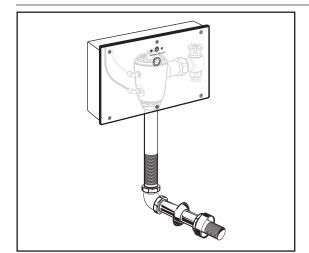

### GENERAL DESCRIPTION:

Concealed, Sensor Operated Selectronic Toilet Flush Valve with Wall Box (Front Access) for floor mount bowls with 1-1/2" exposed back spud.

#### INCLUDES:

- 1" I.P.S. angle stop with back-flow protection and hand wheel
- 1" Sweat solder adapter
- 1-1/2" Vacuum breaker with spud coupling and flange

# BASE MODEL: (Does Not include Power Supply)

☐ 606B.311 Base Model, 1.1 gpf/4.2 Lpf **FRONT ACCESS** Fully mechanical manual override Vandal-resistant, stainless steel wall box

- ☐ 606B.321 Base Model, 1.28 qpf/4.8 Lpf **SAME AS ABOVE**
- ☐ **606B.361** Base Model, 1.6 gpf/6.0 Lpf SAME AS ABOVE