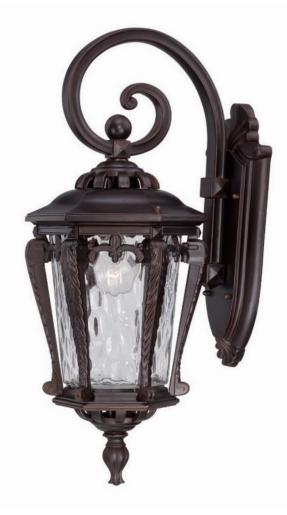

## 3552ABZ STRATFORD 1-LIGHT WALL LANTERN

| Description:      | Stratford 1-light wall lantern  | Material:                     | Cast aluminum        |
|-------------------|---------------------------------|-------------------------------|----------------------|
| Finish:           | Architectural bronze            | Shade:                        | Glass                |
| Dimensions:       | 9-1/2" W x 23" H x 11-1/2" ext. | Glass:                        | Clear hammered water |
|                   | Height on center: 8"            | <b>Back Plate Dimensions:</b> | 5-1/4" x 13-3/4"     |
| Bulbs:            | 1-100w medium                   |                               |                      |
| Installed Weight: | 7 lbs.                          | Chain/Wire:                   | NA                   |
| -                 |                                 | Additional Finishes:          | NA                   |
| Certification:    | Wet location / ETL              |                               |                      |