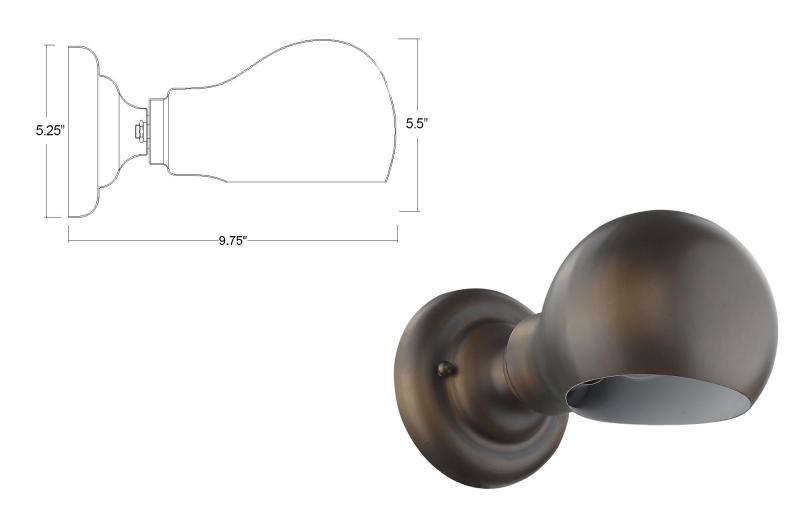

## 1525ORB BELFORT 1-LIGHT WALL LANTERN

| Description:   | Belfort 1-light wall lantern                                  | Material:              | Steel       |
|----------------|---------------------------------------------------------------|------------------------|-------------|
| Finish:        | Oil rubbed bronze exterior with                               | Shade:                 | Steel       |
|                | white interior                                                | Glass:                 | NA          |
| Dimensions:    | 5-1/4" W x 5-1/2" H x 9-3/4" ext.<br>Height on center: 2-3/4" | Back Plate Dimensions: | 5-1/4" dia. |
|                |                                                               | Chain/Wire:            | NA          |
| Bulbs:         | 1-60w medium, 120V                                            | Additional Finishes:   | NA          |
| Installed      | 1.2 lbs.                                                      |                        |             |
| Weight:        |                                                               |                        |             |
| Certification: | Damp location / c UL                                          |                        |             |
|                |                                                               |                        |             |