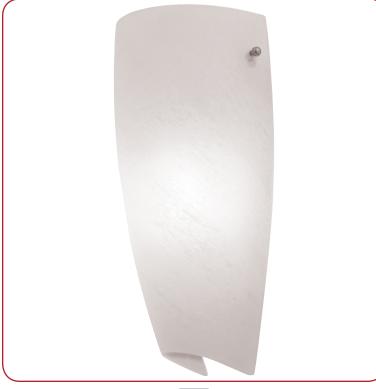

Model No :: **20415-OPL** 

Name :: Daphne

## **Product Information**

Product ID :: 20415

UPC Code :: 641594001839

Mounting Type :: Wall

Finish::0

Diffuser :: Opal (OPL) Alt. Finishes :: 0

Alt. Diffusers :: Alabaster (ALB); Opal (OPL)