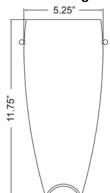

### **Product Dimensions**

**Fixture** Canopy Length :: N/A Length :: 8.5" Width:: 5.5" Width:: 4.25" Diameter :: N/A Diameter :: N/A Extension :: 4" Height :: 0.5" 11.75" Height ::

### Line Drawing #1