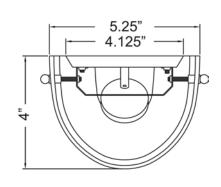

### **Product Dimensions**

**Fixture** Canopy Length :: N/A Length :: 8.5" Width:: 5.5" Width:: 4.25" Diameter :: N/A Diameter :: N/A Extension :: 4" Height :: 0.5" 11.75" Height ::

#### Line Drawing #2

Standard